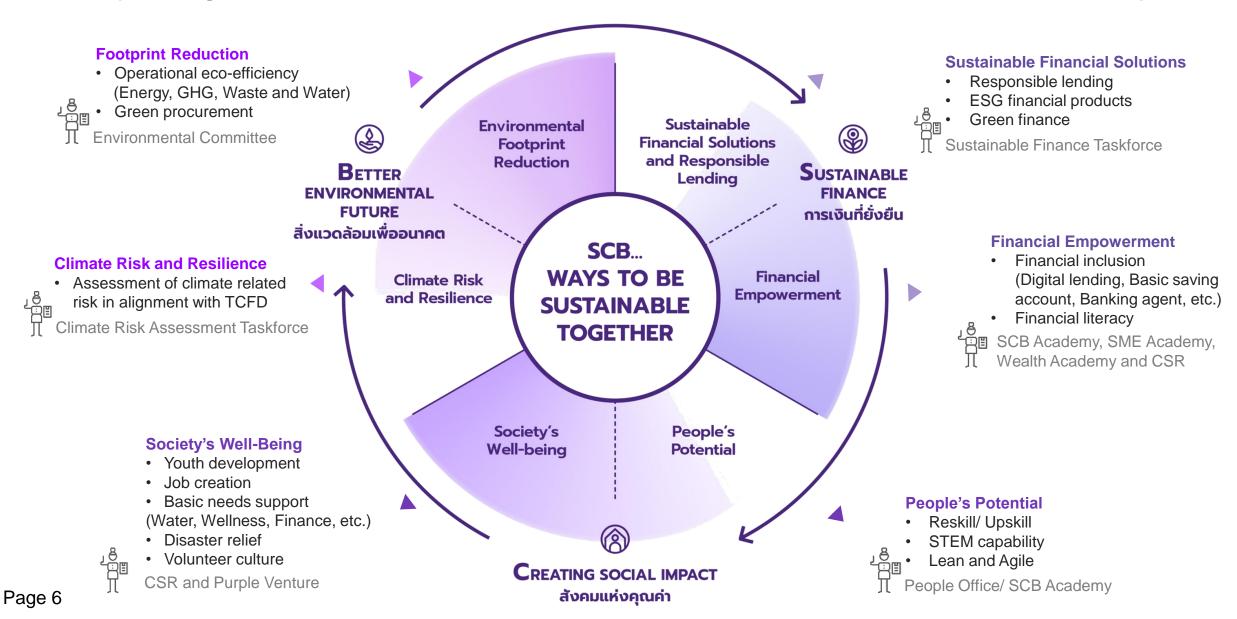

### SUSTAINABILITY FRAMEWORK

SCB...Ways to be sustainable together

### 3 PILLAR AND 6 STRATEGIC GOALS

Encompassing economic, social and environmental dimensions of sustainable development