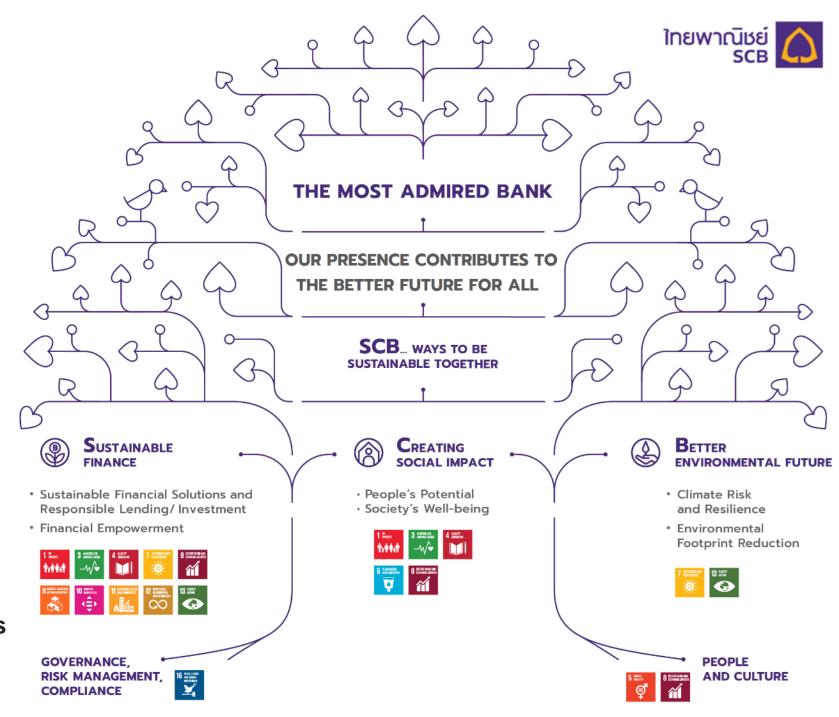

### SUSTAINABILITY FRAMEWORK

SCB...Ways to be sustainable together

# SCB SUSTAINABILITY FRAMEWORK

3 เสาหลัก

6 เป้าหมาย

เพื่อขับเคลื่อนภารกิจ การดำรงอยู่ของเรา เพื่ออนาคตที่ยั่งยืนของทุกคน

Approved by the Board of Directors on January 21st, 2021

### 3 PILLAR AND 6 STRATEGIC GOALS

Encompassing economic, social and environmental dimensions of sustainable development