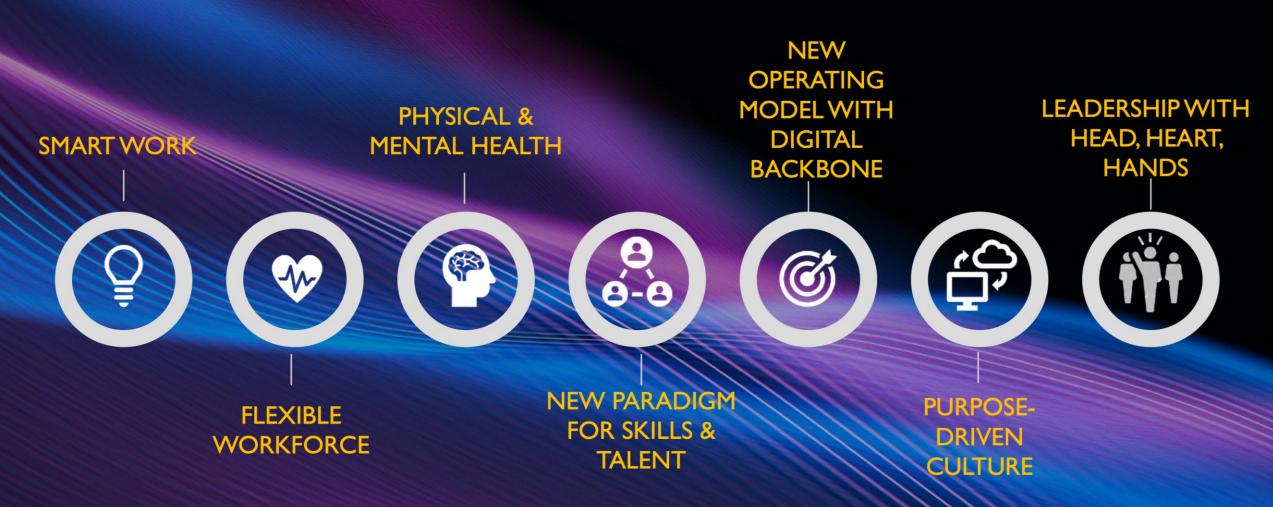

## ORGANIZATION MANAGEMENT DURING COVID CRISIS

SCB has identified and implemented a holistic approach to strengthen ourselves

Page 11 Source: BCG