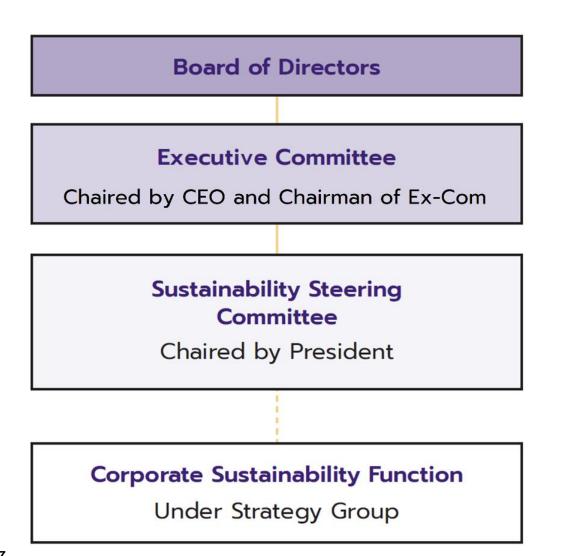

### SUSTAINABILITY GOVERNANCE

The Board of Directors approved SCB sustainability governance with mandates to support and monitor bank-wide implementation on sustainability related matter.

- Setting the Bank's sustainability policies and strategic direction for corporate management and oversight.
- Overseeing the Bank's sustainability policy, plans and implementation.
- Supporting policy implementation and providing guidance for improvement.
- Monitoring and assessing performance against targets

Coordinating and driving performance