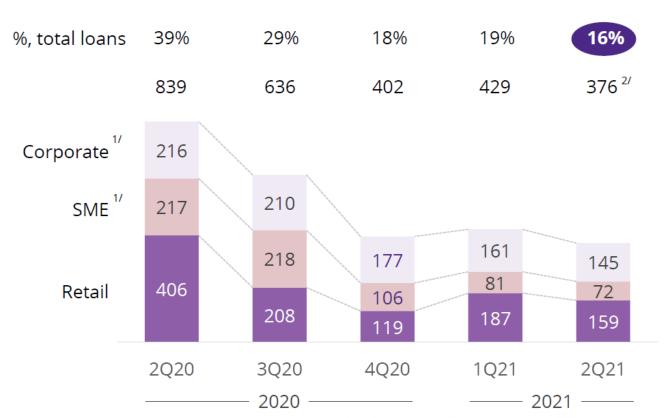

### RELIEF AND RECOVER

Continuous provision of financial support to over 1 million Retail, SME and Corporate Customers

Since February 2020

# Loans under the relief program (Baht billion)

Based on exposures at the customer level which is higher than the account level under the relief program

<sup>2/</sup> Including loans under the comprehensive debt restructuring plan