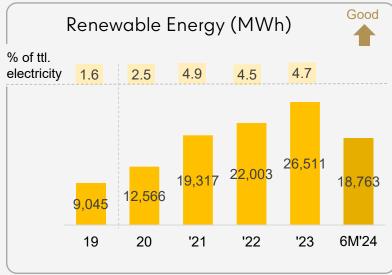

## Decarbonize Operational Emission

- Electricity Saving
- Solar PV
- · Circular concept / Waste Diversion
- Tenant Green Partnership

Climate Transition Plan
 SBTi | CDP | EUI | CCUS | Sustainaovation

| Indicators<br>(Good)  | Target<br>2023 | Actual<br>2023 | Target<br>2024 | Target<br>2030 |
|-----------------------|----------------|----------------|----------------|----------------|
| <b>↓</b> GHG vs. 2019 | 12%            | 22%            | 17%            | 46%            |
| ↑ SOLAR               | 4.5%           | 2.4%           | 4.5%           | 20%            |
| ↑ WATER<br>RECYCLE    | 12%            | 6%             | 12%            | 20%            |
| ↑ WASTE DIVERT        | 35%            | 38%            | 43%            | 50%            |
| ↑ GREEN STD.          | 7%             | 4%             | 7%             | 20%            |
| ↑ FORESTATION         | 0.2 M          | 0.15 M         | 0.3 M          | 1 M            |