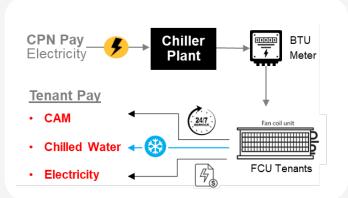

### **CENTRALPATTANA**

Spin off new company for Green opportunities

Table 2: Carbon Intensity under a Business-as-Usual Scenario and When Achieving the SPT

| Year                                                         | 20<br>19 | 20<br>20             | 20<br>21             | 20<br>22            | 202                 | 20<br>24             | 20<br>25              | 20<br>26             | 20<br>27           | 20<br>28  | 20<br>29 | 20<br>30 | 20<br>31   | 20<br>32 | 20<br>33 | 20<br>34 |
|--------------------------------------------------------------|----------|----------------------|----------------------|---------------------|---------------------|----------------------|-----------------------|----------------------|--------------------|-----------|----------|----------|------------|----------|----------|----------|
| Time<br>span                                                 |          |                      | -                    |                     | 1                   | 2                    | 3                     | 4                    | 5                  | 6         | 7        | 8        | 9          | 10       | 11       | 12       |
| BAU                                                          | 90       | 72                   | 51                   | 62                  |                     |                      |                       |                      |                    |           |          |          |            |          |          |          |
| Target                                                       | 90       | -                    | -                    | -                   | 85                  | 81                   | 77                    | 73                   | 69                 | 65        | 61       | 57       | 53         | 48       | 44       | 40       |
| Reduc<br>tion (%)                                            |          |                      |                      |                     | 6                   | 10                   | 14                    | 19                   | 23                 | 28        | 32       | 37       | 41         | 47       | 51       | 56       |
| otes: Carbor<br>e base year.<br>erformance l<br>ssociated sh | The bu   | siness-a<br>2022. Pe | as-usual<br>erforman | (BAU) s<br>ces in 2 | scenario<br>020–202 | reflects<br>2 are co | historica<br>onsidere | il (2019-<br>d non-B | -2022) d<br>AU due | lata from | the CP   | N's Sus  | tainabilit | y        |          |          |