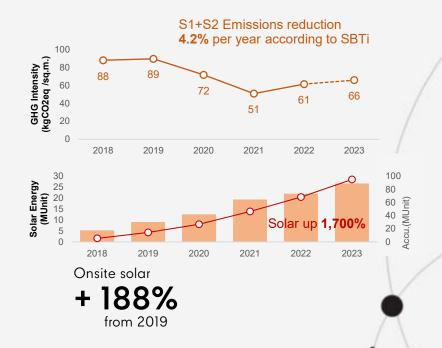

### **CENTRALPATTANA**

Spin off new company for Green opportunities

Table 2: Carbon Intensity under a Business-as-Usual Scenario and When Achieving the SPT

| Year                                                         | 20<br>19 | 20<br>20             | 20<br>21             | 20<br>22            | 202                 | 20<br>24             | 20<br>25              | 20<br>26             | 20<br>27           | 20<br>28  | 20<br>29 | 20<br>30 | 20<br>31   | 20<br>32 | 20<br>33 | 20<br>34 |
|--------------------------------------------------------------|----------|----------------------|----------------------|---------------------|---------------------|----------------------|-----------------------|----------------------|--------------------|-----------|----------|----------|------------|----------|----------|----------|
| Time<br>span                                                 |          |                      | -                    |                     | 1                   | 2                    | 3                     | 4                    | 5                  | 6         | 7        | 8        | 9          | 10       | 11       | 12       |
| BAU                                                          | 90       | 72                   | 51                   | 62                  |                     |                      |                       |                      |                    |           |          |          |            |          |          |          |
| Target                                                       | 90       | -                    | -                    | -                   | 85                  | 81                   | 77                    | 73                   | 69                 | 65        | 61       | 57       | 53         | 48       | 44       | 40       |
| Reduc<br>tion (%)                                            |          |                      |                      |                     | 6                   | 10                   | 14                    | 19                   | 23                 | 28        | 32       | 37       | 41         | 47       | 51       | 56       |
| otes: Carbor<br>e base year.<br>erformance l<br>ssociated sh | The bu   | siness-a<br>2022. Pe | as-usual<br>erforman | (BAU) s<br>ces in 2 | scenario<br>020–202 | reflects<br>2 are co | historica<br>onsidere | il (2019-<br>d non-B | -2022) d<br>AU due | lata from | the CP   | N's Sus  | tainabilit | y        |          |          |