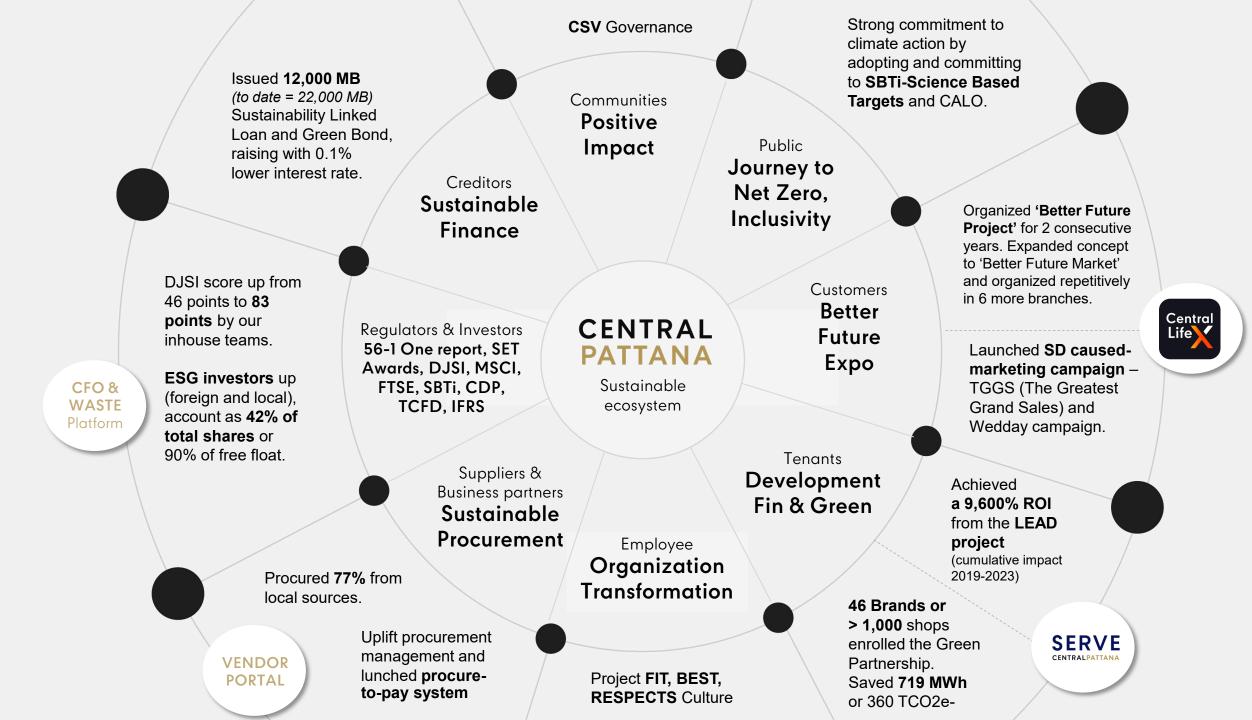

### How we drive sustainability at Central Pattana

Strong commitment and clear purpose and actions

1:20

Impact value by 2030

### **Wealth Creation**

- Central Tham
- Local support events
- Local procurement
- Local tourism Go local Love local
- · Public space / events

### Equality

- SMEs & Local tenants
- Amenities and facilities to support for all
- Human right dure diligence and human right impact assessment
- Pride month
- RESPECTS culture

Creditability by global standards and ESG assessment

SDGs, SBTi, DJSI, CDP, GRESB, MSCI, FTSE, ESG Rating LEED, TREEs, WELL, EDGE, UNGC, UNWEP

### Net Zero 2050

-46.2% of GHG by 2030

## Decarbonize Operational Emission

- Electricity Saving
- Solar PV
- · Circular concept / Waste Diversion
- Tenant Green Partnership

### Decarbonize Embodied Emission

- Green Building Standards
- Supplier Green Partnership

### Carbon Offsetting

- Reforestation & Green area
- RECs and carbon credit procurement

### **CENTRALPATTANA**

)1

Develop Net Zero journey and local wealth

)2

Build sustainable ecosystem through stakeholders' engagement

)3

Capture new opportunity & risk mitigation in sustainability trend

# Develop Net Zero journey and local wealth

To sustain long-term operating cost & downside risk from future regulations/events

Central Pattana Net Zero Pathway align with SBTi (draft 1)

Drive Sustainable Growth
Through ESG Ecosystem
and Innovation

### **Develop Local Wealth**

Aspire for

1:20

Impact value by 2030

better People

**KR2-Local Wealth** 

### **Wealth Generate for Local**

- Integrate in marketing event
- Procure from local suppliers
- Local tourism: Go Local Love Local
- Local essence advocator

**KR3-Public Space** 