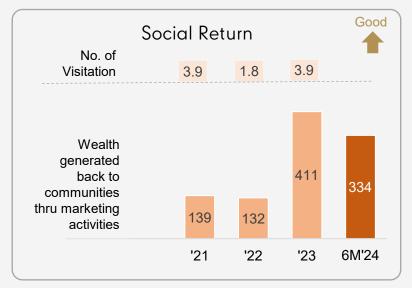

| Indicators | Target  | Actual  | Target  | Target |
|------------|---------|---------|---------|--------|
|            | 2023    | 2023    | 2024    | 2030   |
| SPACE      | n/a     | 0.6 M   | 2% of   | 7% of  |
| ALLOCATION |         | sqm.    | GLA     | GLA    |
| VISITATION | 2.5 M   | 3.9 M   | n/a     |        |
| BLOOD      | 12 M cc | 11 M cc | 15 M cc |        |
| PROCURE    | 3,000   | 3,836   | 5,300   | 1:20   |
| MENT       | MB      | MB      | MB      | Impact |
| WEALTH     | 150     | 411     | 300     | value  |
| GENERATE   | MB      | MB      | MB      |        |

### Success Case 2023

- Provided **39 fixed spaces** for public benefits
  - o 20 Government centers
  - 14 Passport/immigrations
  - o 3 Hospitals & Health centers
    - + 2 blood donation centers
- 411 MB returned to communities from our free space contribution.
- Launched GO Local, Love Local, local tourism program at Na korn si Thammarat. 24 MB to our local small and micro retails and local tour agencies.
- **Spent 3,836 MB** (128% achievement vs target) to local suppliers.