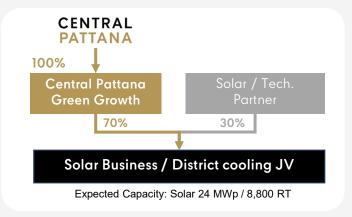

### **CENTRALPATTANA**

Spin off new company for Green opportunities

Table 2: Carbon Intensity under a Business-as-Usual Scenario and When Achieving the SPT

| Year                                                         | 20<br>19 | 20<br>20             | 20<br>21             | 20<br>22            | 202                 | 20<br>24             | 20<br>25              | 20<br>26             | 20<br>27           | 20<br>28  | 20<br>29 | 20<br>30 | 20<br>31   | 20<br>32 | 20<br>33 | 20<br>34 |
|--------------------------------------------------------------|----------|----------------------|----------------------|---------------------|---------------------|----------------------|-----------------------|----------------------|--------------------|-----------|----------|----------|------------|----------|----------|----------|
| Time<br>span                                                 |          |                      | -                    |                     | 1                   | 2                    | 3                     | 4                    | 5                  | 6         | 7        | 8        | 9          | 10       | 11       | 12       |
| BAU                                                          | 90       | 72                   | 51                   | 62                  |                     |                      |                       |                      |                    |           |          |          |            |          |          |          |
| Target                                                       | 90       | -                    | -                    | -                   | 85                  | 81                   | 77                    | 73                   | 69                 | 65        | 61       | 57       | 53         | 48       | 44       | 40       |
| Reduc<br>tion (%)                                            |          |                      |                      |                     | 6                   | 10                   | 14                    | 19                   | 23                 | 28        | 32       | 37       | 41         | 47       | 51       | 56       |
| otes: Carbor<br>e base year.<br>erformance l<br>ssociated sh | The bu   | siness-a<br>2022. Pe | as-usual<br>erforman | (BAU) s<br>ces in 2 | scenario<br>020–202 | reflects<br>2 are co | historica<br>onsidere | il (2019-<br>d non-B | -2022) d<br>AU due | lata from | the CP   | N's Sus  | tainabilit | y        |          |          |