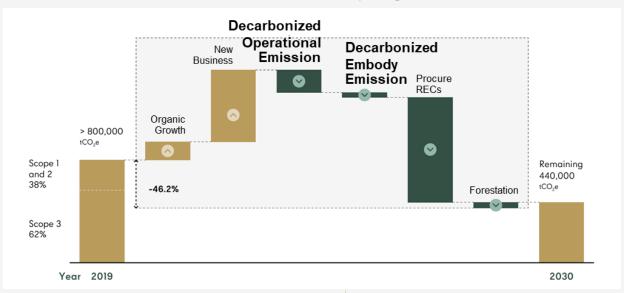

### Net Zero 2050

-46.2% of GHG by 2030

## Decarbonize Operational Emission

- Electricity Saving
- Solar PV
- · Circular concept / Waste Diversion
- Tenant Green Partnership

### Decarbonize Embodied Emission

- Green Building Standards
- Supplier Green Partnership

### Carbon Offsetting

- Reforestation & Green area
- RECs and carbon credit procurement

### Develop Net Zero journey

Commit to NET ZERO by 2050

SBTi ▼46.2% by 2030

better **Planet** 

### GHG reduction (vs. '19)

- Decarbonized Operational Emission
   Passive | Active | Operational | Onsite Renewables
- Decarbonized Embodied Emission
   Green Building Standards | Life Cycle Assessment