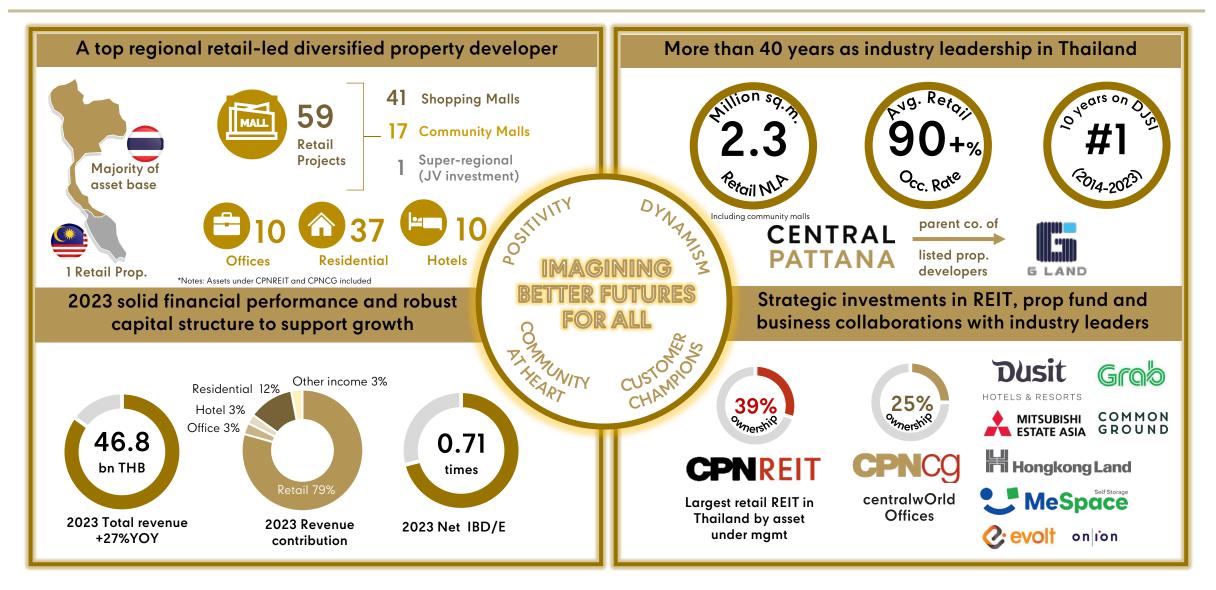

### CENTRALPATTANA

The largest retail property developer in Thailand and the only player who can offer complete "center of life" ecosystem with additional support from Central Group

Well-diversified portfolio through retail-led mixed-use strategy with synergy between retail/non-retail resulting in robust retail and office occupancy

Accommodative macro factors from robust domestic consumption in mid-to-high income segment with tailwinds from foreign tourists' recovery

Solid financial structure reaffirmed by TRIS with "AA" ratings and "stable" outlook with continual improvement in net D/E

Integrated ecosystem with CPNREIT & CPNCG as assets recycling vehicles for mature assets

#1 DJSI World 2023 in real estate management & development category reflecting commitment to ESG through net zero journey and a robust Sustainability Framework