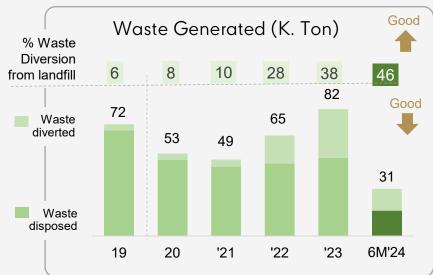

Climate Transition Plan
 SBTi | CDP | EUI | CCUS | Sustainaovation

| Indicators<br>(Good)  | Target<br>2023 | Actual<br>2023 | Target<br>2024 | Target<br>2030 |
|-----------------------|----------------|----------------|----------------|----------------|
| <b>↓</b> GHG vs. 2019 | 12%            | 22%            | 17%            | 46%            |
| ↑ SOLAR               | 4.5%           | 2.4%           | 4.5%           | 20%            |
| ↑ WATER<br>RECYCLE    | 12%            | 6%             | 12%            | 20%            |
| ↑ WASTE DIVERT        | 35%            | 38%            | 43%            | 50%            |
| ↑ GREEN STD.          | 7%             | 4%             | 7%             | 20%            |
| ↑ FORESTATION         | 0.2 M          | 0.15 M         | 0.3 M          | 1 M            |

#### Success Case 2023

- from 2019 (vs 12% Target)
- Save energy consumption or cut energy cost = 4.6% (vs 2019).
- **129 MB/yr Cost saving** from 19 solar projects.
- Up Green building std. from 0.06% in 2019 to 4% of GLA + Common in 2023.
- 4 times increased in **Waste Diversion**rate (from landfill). From 6% in 2019 to
  35% in 2023 or diverted total 47,269 tons
  from landfill in 5 years
  (reduced GHG scope 3 = 109,664 tons CO2e).
- Launch 1<sup>st</sup> ever Low Carbon Mall Showcase – Central WestVille with 50% lower in Global Warming Potential.