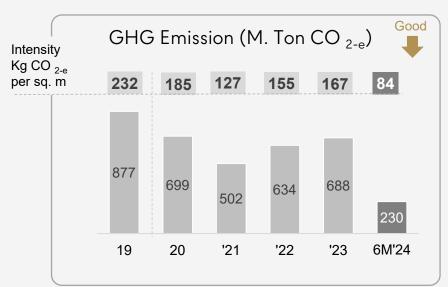

### Net Zero 2050

-46.2% of GHG by 2030

### GHG reduction (vs. '19)

- Decarbonized Operational Emission
   Passive | Active | Operational | Onsite Renewables
- Decarbonized Embodied Emission
   Green Building Standards | Life Cycle Assessment

Climate Transition Plan
 SBTi | CDP | EUI | CCUS | Sustainaovation

| Indicators<br>(Good)  | Target<br>2023 | Actual<br>2023 | Target<br>2024 | Target<br>2030 |
|-----------------------|----------------|----------------|----------------|----------------|
| <b>↓</b> GHG vs. 2019 | 12%            | 22%            | 17%            | 46%            |
| ↑ SOLAR               | 4.5%           | 2.4%           | 4.5%           | 20%            |
| ↑ WATER<br>RECYCLE    | 12%            | 6%             | 12%            | 20%            |
| ↑ WASTE DIVERT        | 35%            | 38%            | 43%            | 50%            |
| ↑ GREEN STD.          | 7%             | 4%             | 7%             | 20%            |
| ↑ FORESTATION         | 0.2 M          | 0.15 M         | 0.3 M          | 1 M            |

#### Success Case 2023

- from 2019 (vs 12% Target)
- Save energy consumption or cut energy cost = 4.6% (vs 2019).
- **129 MB/yr Cost saving** from 19 solar projects.
- Up Green building std. from 0.06% in 2019 to 4% of GLA + Common in 2023.
- 4 times increased in **Waste Diversion**rate (from landfill). From 6% in 2019 to
  35% in 2023 or diverted total 47,269 tons
  from landfill in 5 years
  (reduced GHG scope 3 = 109,664 tons CO2e).
- Launch 1<sup>st</sup> ever Low Carbon Mall Showcase – Central WestVille with 50% lower in Global Warming Potential.

### **Our IMPACT Measurement**

**TARGET 2030**Reduce GHG

-46.2% from 2019

**-21.6%** 

GHG reduction or 190,946 TCO2-e

-14.7%

Electricity reduction

+18.7%

Actual 2023 compared to 2019 base year

Water recycle increase

+651%

Waste divert increase

+400%

Green building standards

Infinite Opportunities